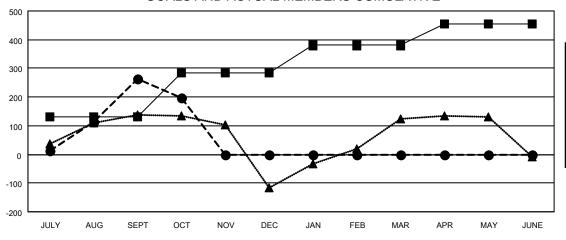

| Members               |                   |               |                              |  |  |  |  |  |
|-----------------------|-------------------|---------------|------------------------------|--|--|--|--|--|
| RESULTS FOR 2022-2023 |                   |               |                              |  |  |  |  |  |
| QUARTER               | MEMBER GROWTH NET | MEMBER GROWTH | DROPPED                      |  |  |  |  |  |
| GOAL                  |                   | ACTUAL        | MEMBERS ACTUAL               |  |  |  |  |  |
|                       | EDT 130           | 500           | (including transfers)<br>219 |  |  |  |  |  |
| JULY/AUG/SE           | _F I              |               |                              |  |  |  |  |  |
| OCT/NOV/DE            | C 155             | 66            | 128                          |  |  |  |  |  |
| JAN/FEB/MAF           | ₹ 95              | 0             | 0                            |  |  |  |  |  |
| APR/MAY/JUI           | NE 75             | 0             | 0                            |  |  |  |  |  |

## GOALS AND ACTUAL MEMBERS CUMULATIVE

| <ul><li>MEMBER GR</li></ul> | OWTH NET GOAL |
|-----------------------------|---------------|
|-----------------------------|---------------|

- MEMBER GROWTH ACTUAL