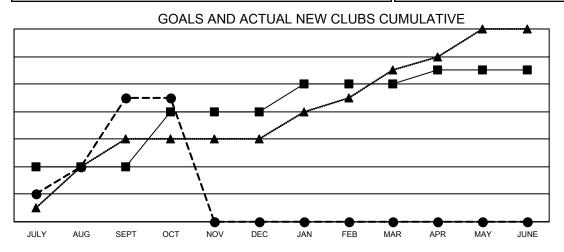

## Multiple District 310

Results as of: 10/31/2022 LOCATION: THAILAND

| Clubs                 |               |           |               |  |  |  |  |  |
|-----------------------|---------------|-----------|---------------|--|--|--|--|--|
| RESULTS FOR 2022-2023 |               |           |               |  |  |  |  |  |
| QUARTER               | NEW CLUB GOAL | NEW CLUBS | DROPPED CLUBS |  |  |  |  |  |
| JULY/AUG/SEPT         | 4             | 9         | 4             |  |  |  |  |  |
| OCT/NOV/DEC           | 4             | 0         | 0             |  |  |  |  |  |
| JAN/FEB/MAR           | 2             | 0         | 0             |  |  |  |  |  |
| APR/MAY/JUNE          | 1             | 0         | 0             |  |  |  |  |  |

- CURRENT YEAR GOALS FOR NEW CLUBS

- ■ - CURRENT YEAR ACTUAL NEW CLUBS

▲ - LAST YEAR ACTUAL NEW CLUBS